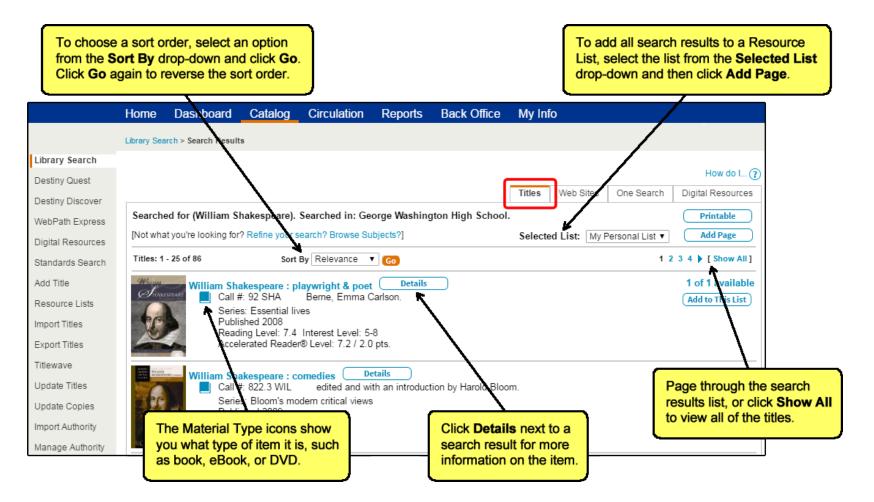

#### **Viewing Search Results**

#### Titles

Search results are organized by material types on subtabs on the Search Results page.

The Titles subtab lists materials in your library that match the search term. This includes Follett eBooks.