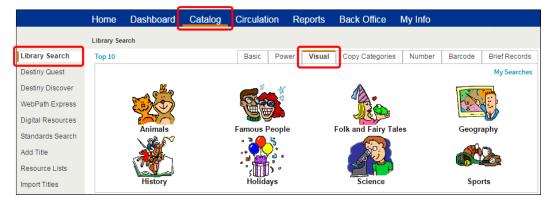

#### **Using Visual Search**

Visual search is a hierarchical interface where students click on a series of pictorial buttons to search for resources. To conduct a Visual search:

- 1. Go to **Catalog > Library Search > Visual**.
- 2. Click on a Visual search button on the topic of your choice:
  - Group buttons represent broad topics to help guide students toward a particular area of interest. Clicking a Group button takes you to a page with buttons on that search topic.
  - Search buttons perform pre-configured Power searches.
  - URL buttons link to a specific website.